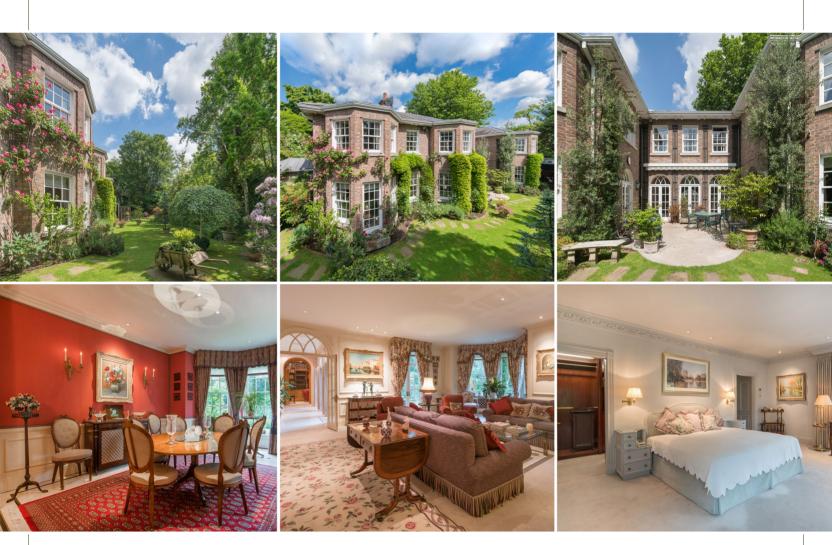

## ELM TREE ROAD

ST JOHN'S WOOD NW8

## A BEAUTIFUL COUNTRY STYLE HOUSE IN THE HEART OF ST. JOHN'S WOOD

An exceptional five bedroom house hidden behind a private and unique setting, accessed via a secure-gated pathway. Elegantly designed to a high standard, the house boasts grand period features throughout, large open plan receptions rooms, ideal for entertaining and benefits from a beautifully landscaped and mature garden and terrace. Elm Tree Road is conveniently located just moments from the boutique shops, restaurants and cafés of St John's Wood High Street and Regent's Park.

3 Reception Rooms • 5 Bedrooms • 3 Bathrooms Large South Facing Garden • Double Garage Freehold • £10,800,000

For more information please contact Joint Sole Agents:

St John's Wood Sales rosy@beauchamp.com +44 (0)20 7722 9793

St John's Wood Sales ian@iangreenresidential.com +44 (0) 20 7586 1000