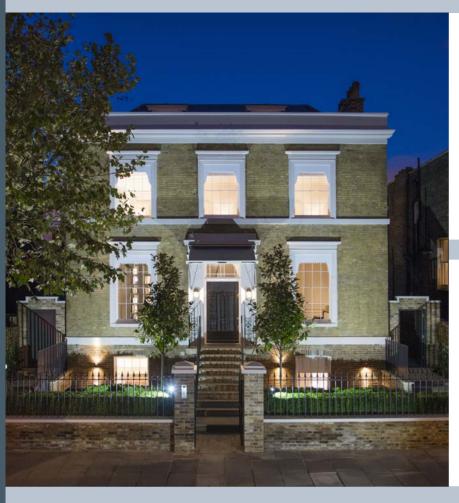

## HAMILTON TERRACE

ST JOHNS WOOD, NW8

A beautiful Grade II listed Georgian house located on the favoured Eastern side of Hamilton Terrace, one of St John's Wood's finest road. The detached double-fronted house has been authentically restored whilst being refurbished to the highest standard, and features the finest materials and finishes throughout. The addition of a new basement extension introduces a modern element of living to this period home.