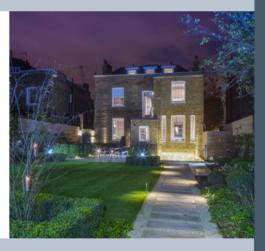

## HAMILTON TERRACE

ST JOHNS WOOD, NW8

A beautiful Grade II listed Georgian house located on the favoured Eastern side of Hamilton Terrace, one of St John's Wood's finest road. The detached double-fronted house has been authentically restored whilst being refurbished to the highest standard, and features the finest materials and finishes throughout. The addition of a new basement extension introduces a modern element of living to this period home.