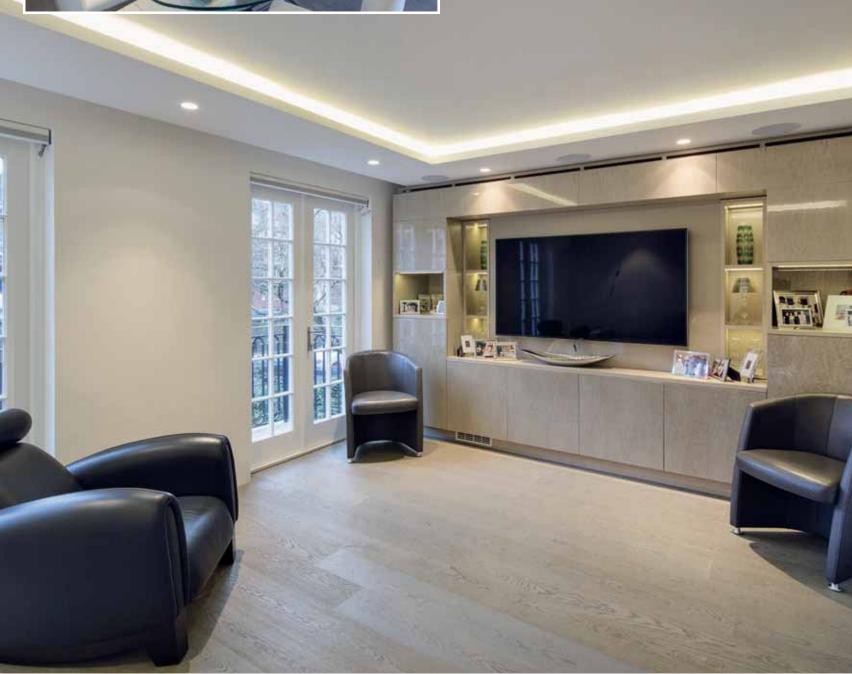

## ENJOY A CONTEMPORARY LIFESTYLE £3,950,000 **Ian Green Residential** 020 7586 1000

This contemporary townhouse comprises 2,049 square feet and is set in the heart of Little Venice.

The property has been totally refurbished to an immaculate standard and boasts an abundance of light, as well as offering excellent bedroom accommodation including a master suite with a south-facing balcony.

Further benefits includespacious family/ living accommodation, off-street parking and a private rear garden.

Blomfield Road is located opposite The Regent's Canal and is s short walk from the amenities of Clifton Road as well as Warwick Avenue Underground Station (Bakerloo Line).