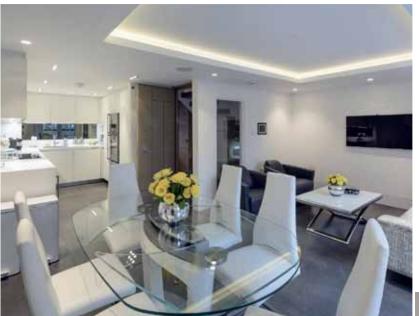

## ENJOY A CONTEMPORARY LIFESTYLE £3,950,000 **Ian Green Residential** 020 7586 1000

This contemporary townhouse comprises 2,049 square feet and is set in the heart of Little Venice.

The property has been totally refurbished to an immaculate standard and boasts an abundance of light, as well as offering excellent bedroom accommodation including a master suite with a south-facing balcony.

Further benefits includespacious family/ living accommodation, off-street parking and a private rear garden.

Blomfield Road is located opposite The Regent's Canal and is s short walk from the amenities of Clifton Road as well as Warwick Avenue Underground Station (Bakerloo Line).