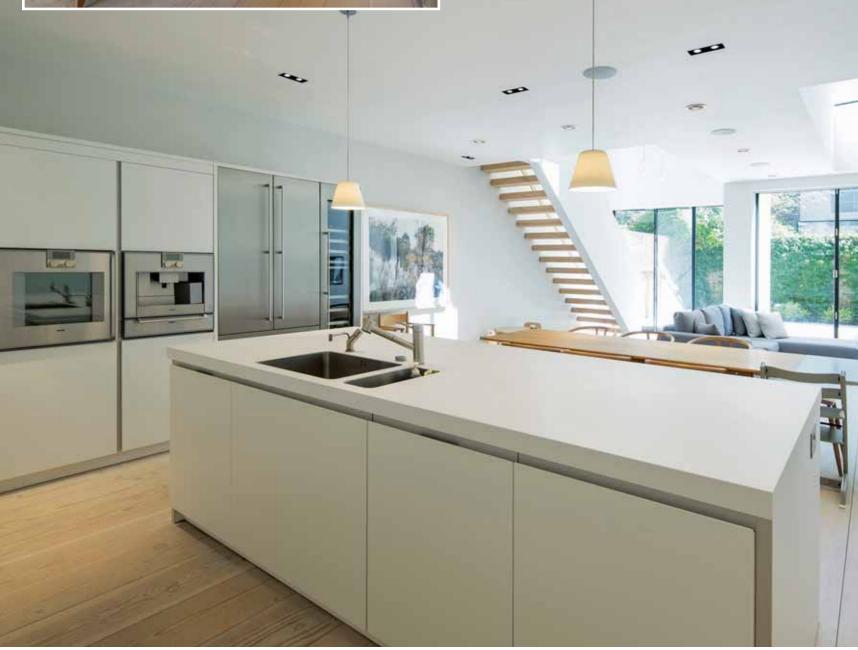

The double volume kitchen/ breakfast room extends onto a south-facing patio, while the double reception rooms on both ground and first floor level are currently being used as entertaining space.

The home also comprises an entrance hall, master bedroom suite with en-suite bath/shower room and dressing area, four further bedrooms (two with en-suite shower rooms), a family bathroom, bedroom six/gym, guest WC, TV area and a study.