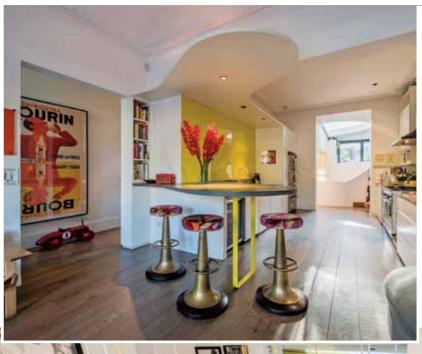

entertaining areas; these include a state-of-the-art kitchen/breakfast room, family room, playroom, reception room, cinema room and a magnificent library (main image).

The master bedroom occupies the entire first floor with its en-suite bathroom and a dressing room. There are also five further bedrooms, three bathrooms and a guest WC.