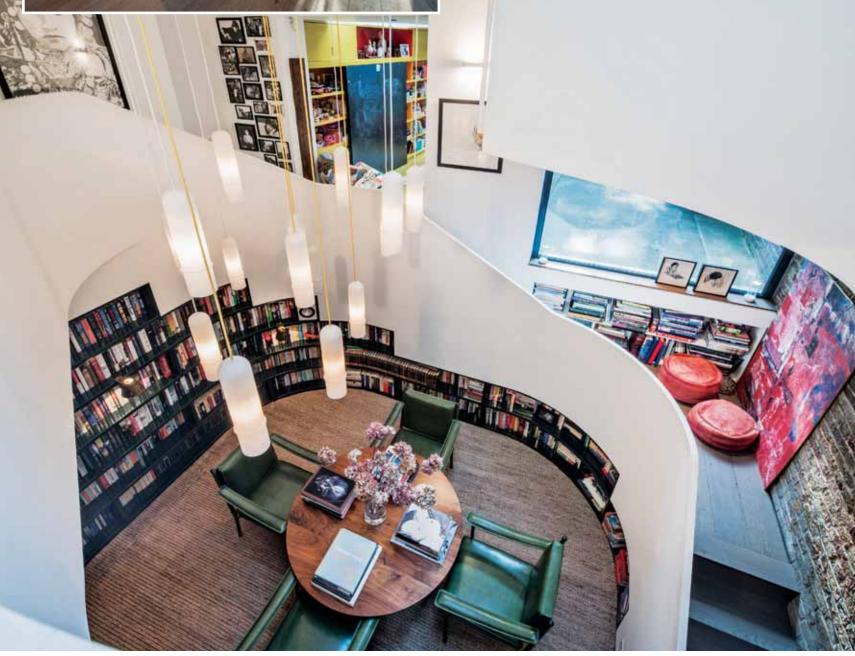

BOOK A VIEWING – AND SEE THE MAGNIFICENT LIBRARY... £6,500,000

entertaining areas; these include a state-of-the-art kitchen/breakfast room, family room, playroom, reception room, cinema room and a magnificent library (main image).

The master bedroom occupies the entire first floor with its en-suite bathroom and a dressing room. There are also five further bedrooms, three bathrooms and a guest WC.