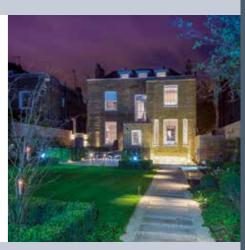

## HAMILTON TERRACE

ST JOHNS WOOD, NW8

A beautiful Grade II listed Georgian house located on the favoured Eastern side of Hamilton Terrace, one of St John's Wood's finest road. The detached double-fronted house has been authentically restored whilst being refurbished to the highest standard, and features the finest materials and finishes throughout. The addition of a new basement extension introduces a modern element of living to this period home.