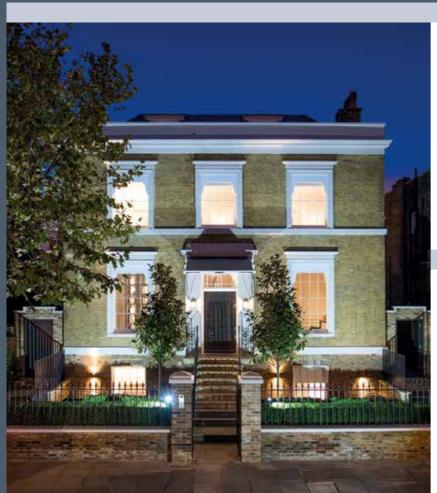

## HAMILTON TERRACE

ST JOHNS WOOD, NW8

A beautiful Grade II listed Georgian house located on the favoured Eastern side of Hamilton Terrace, one of St John's Wood's finest road. The detached double-fronted house has been authentically restored whilst being refurbished to the highest standard, and features the finest materials and finishes throughout. The addition of a new basement extension introduces a modern element of living to this period home.